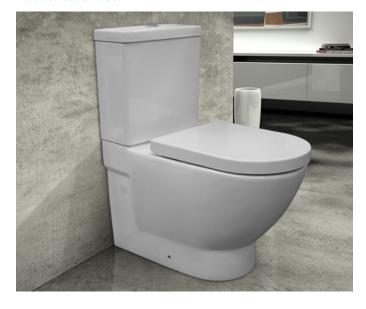

## **NEXGEN**

Nexgen MK11Wall Faced Toilet Suite White Product Code: H-8092

## **DESCRIPTION**

This next generation of Toilet Suite is eco friendly (4.5L/3L) and equipped with the well known German Geberit Inlet and Outlet Valve.

It comes with soft close seat as standard.

Its simplicity of form and wall faced pan makes it the perfect choice for any bathroom.