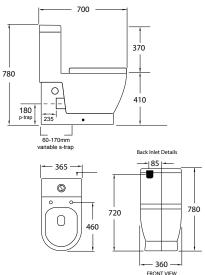

## Dimensions

365mm (w) x 700mm (d) x 780mm (h)

## **Features**

Geberit Inlet & Outlet Valve

Bottom & Rear entry Water Inlet Cistern
Supplied with AU-001 - Variobend Connector
for S trap Set Out 60 - 190mm
P trap Height 180mm to centre
Au-kada-S Optional S trap Extension
up to 260mm