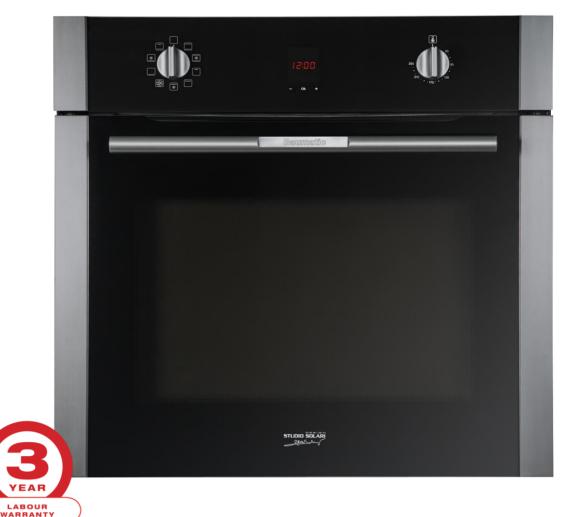

# **BSO69**

## 60cm Multifunction Oven

#### **Features**

9 functions

Fan forced, Fan assist, Fan & lower element, Fan & grill, Full grill, Centre grill, Conventional, Lower element only, Lower element & grill

65 litre capacity

Black optical glass & titanium finish

EU Energy Efficiency: Class A

LED programmable timer

Triple glazed removable door

Chromed side racks

Cavity cooling system

Cool door system

Moisture management technology

Easy clean vitro enamel