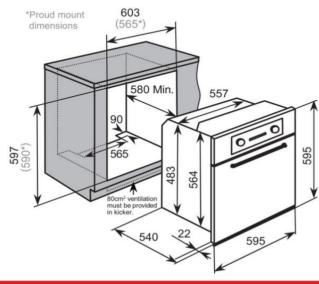

# **BSO69**

## 60cm Multifunction Oven



#### **Features**

9 functions

Fan forced, Fan assist, Fan & lower element, Fan & grill, Full grill, Centre grill, Conventional, Lower element only, Lower element & grill

65 litre capacity

Black optical glass & titanium finish

EU Energy Efficiency: Class A

LED programmable timer

Triple glazed removable door

Chromed side racks

Cavity cooling system

Cool door system

Moisture management technology

Easy clean vitro enamel

Safety lock

#### Standard Accessories

- 1 x Enamelled baking tray
- 1 x Baking tray handle
- 1 x Baking tray insert
- 2 x Safety shelves

Telescopic runner – 1 level

## **Optional Accessories**

Pizza stone (BPS2)

### Made in Europe