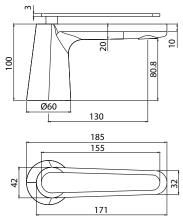

Dimensions 60mm (w) x 185mm (d) x 113mm (h)

John Gulbenkoglu

Features
Solid Brass Construction
Minimalist Styling
Immaculate Polished Chrome
5 Star - Wels 5 Litres / Min
15 Years Limited Manufacturers Warranty
Available in Chrome with Matt Black