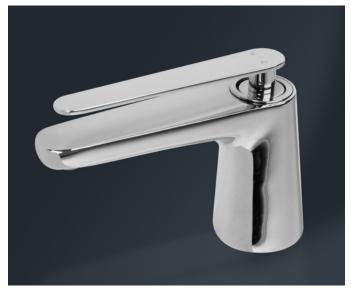

## ATLANTA

Basin Mixer - Polished Chrome Product Code: ALS-ATBCP

Dimensions 60mm (w) x 185mm (d) x 113mm (h)

John Gulbenkoglu

Features
Solid Brass Construction
Minimalist Styling
Immaculate Polished Chrome
5 Star - Wels 5 Litres / Min
15 Years Limited Manufacturers Warranty
Available in Chrome with Matt Black