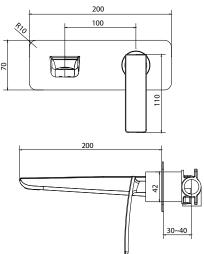

Dimensions 70mm (w) x 52mm (d) x 200mm (h)

John Gulbenkoglu

Features
Solid Brass Construction
Minimalist Styling
5 Star - Wels 5 Litres / Min

Immaculate Chrome + White Plated Finish
15 Years Limited Manufacturers Warranty