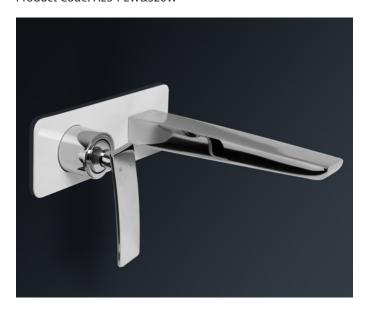

## PERLA

Wall Mixer with Spout 200mm - Polished Chrome / White Plate Product Code: ALS-PEW&S20W

Dimensions 70mm (w) x 52mm (d) x 200mm (h)

John Gulbenkoglu

Features
Solid Brass Construction
Minimalist Styling
5 Star - Wels 5 Litres / Min

Immaculate Chrome + White Plated Finish
15 Years Limited Manufacturers Warranty